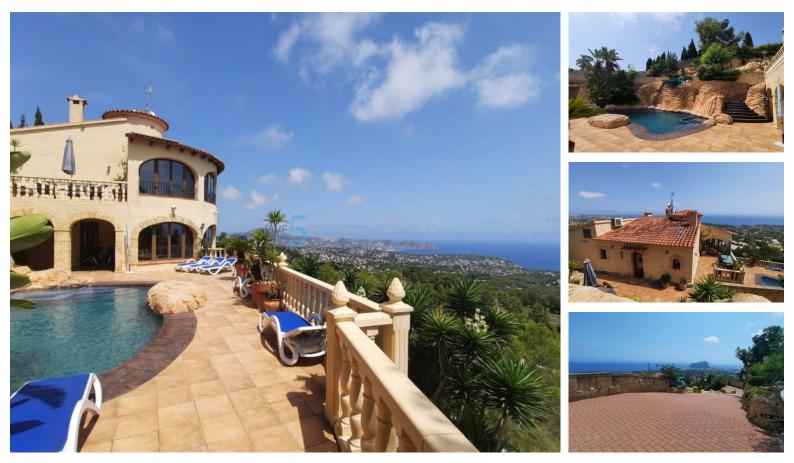

info@5real-estate.com (+34) 965 99 90 59

 Accessabilityproximity: Airport 1 hour - Accessabilityproximity: Beach at 30 min -Accessabilityproximity: Marina - Accessabilityproximity: Restaurants - Air conditioning -Barbecue - Bathrooms (en-suite): 1 - Drive way - Equipped kitchen - Fireplace - Floors: 2 -Fully Fitted Kitchen - Furniture Negotiable - Games room - Garden - Guest cottage -Heated pool - Interior parking - Local Tax (Annual): 400 - Mains water - Pool type: Private
Private Driveway - Proximity: Beach - Quiet Location - Solar orientation: South - Terrace - Views: Mountain views - Views: Pool view - Views: Sea views - WIFI available -