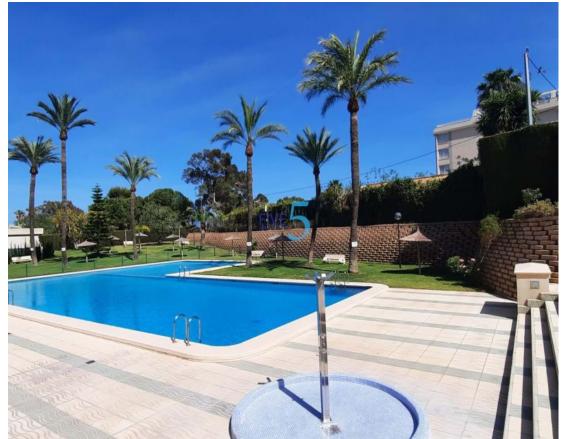

**ALICANTE - CALPE** 

VENTA - PISO Árbitro. 5RE-P4692

230,000€

Accessabilityproximity: Airport 1 hour - Accessabilityproximity: Beach at 1m - Accessabilityproximity: Bicycle path - Accessabilityproximity: Bus - Accessabilityproximity: Bus station - Accessabilityproximity: Golf course 5km - Accessabilityproximity: Marina - Accessabilityproximity: Mountain - Accessabilityproximity: Restaurants - Accessabilityproximity: Touristic areas - Air conditioning - Balcony - Bathrooms (en-suite): 1 - Ceiling fans - Central location - Children's pool - Communal Garage - Communal parking - Community Fees (Annual): 1300 - Fitted wardrobes - Floor level: Middle floor - Fully Fitted Kitchen - Furniture As Seen - Lift - Local Tax (Annual): 350 - Main drainage - Mains water - Parking space - Part furnished - Pool shower - Proximity: Airport - Proximity: Beach - Proximity: Mountain - Proximity: Pharmacy - Proximity: Restaurants - Quiet Location - Separate Kitchen - Solar