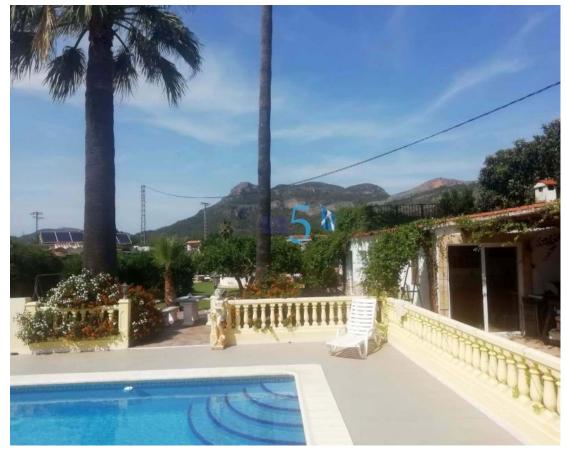

## **VALENCIA - PALMA DE GANDÍA**

VENTA - VILLA Árbitro. 5RE-P4808

260.000€

Accessabilityproximity: Airport 1 hour - Accessabilityproximity: Beach at 30 min - Accessabilityproximity: Bicycle path - Accessabilityproximity: City nearby - Accessabilityproximity: Commercial areas - Accessabilityproximity: Mountain - Air conditioning - Bathrooms (en-suite): 1 - Carport - Closed fireplace - Double glazing - Drive way - Electric heating - Fitted wardrobes - Fully Fitted Kitchen - Garden - Heating - Irrigation System - Oven - Pool shower - Pool type: Private - Proximity: Mountain - Proximity: Public Transport - Quiet Location - Roof terrace - Septic tank - Solar system - Summer kitchen with BBQ - Terrace - Unfurnished - Views: Countryside views - Views: Mountain views - WC for visitors -