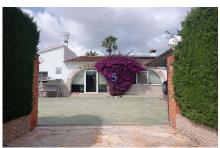

## **VALENCIA - PALMA DE GANDÍA**

TE KOOP - VILLA Ref. 5RE-P4808

260.000€

2 BADKAMERS

125M<sup>2</sup>

226142

ZWEMBAD

Accessabilityproximity: Airport 1 hour - Accessabilityproximity: Beach at 30 min - Accessabilityproximity: Bicycle path - Accessabilityproximity: City nearby - Accessabilityproximity: Commercial areas - Accessabilityproximity: Mountain - Air conditioning - Bathrooms (en-suite): 1 - Carport - Closed fireplace - Double glazing - Drive way - Electric heating - Fitted wardrobes - Fully Fitted Kitchen - Garden - Heating - Irrigation System - Oven - Pool shower - Pool type: Private - Proximity: Mountain - Proximity: Public Transport - Quiet Location - Roof terrace - Septic tank - Solar system - Summer kitchen with BBQ - Terrace - Unfurnished - Views: Countryside views - Views: Mountain views - WC for visitors -