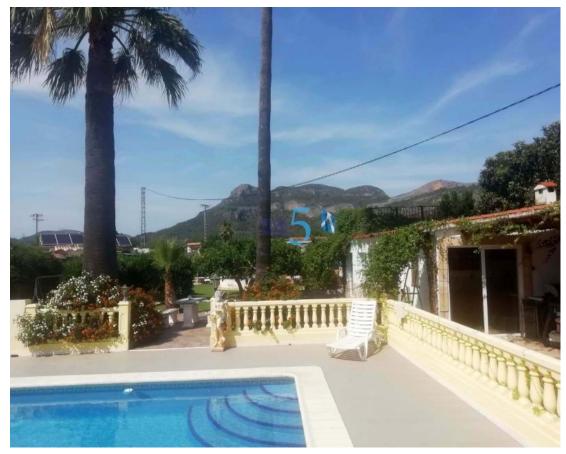

## **VALENCIA - PALMA DE GANDÍA**

TE KOOP - VILLA Ref. 5RE-P4808

260.000€

2 BADKAMERS

125M<sup>2</sup>

226142

ZWEMBAD

Accessabilityproximity: Airport 1 hour - Accessabilityproximity: Beach at 30 min - Accessabilityproximity: Bicycle path - Accessabilityproximity: City nearby - Accessabilityproximity: Commercial areas - Accessabilityproximity: Mountain - Air conditioning - Bathrooms (en-suite): 1 - Carport - Closed fireplace - Double glazing - Drive way - Electric heating - Fitted wardrobes - Fully Fitted Kitchen - Garden - Heating - Irrigation System - Oven - Pool shower - Pool type: Private - Proximity: Mountain - Proximity: Public Transport - Quiet Location - Roof terrace - Septic tank - Solar system - Summer kitchen with BBQ - Terrace - Unfurnished - Views: Countryside views - Views: Mountain views - WC for visitors -