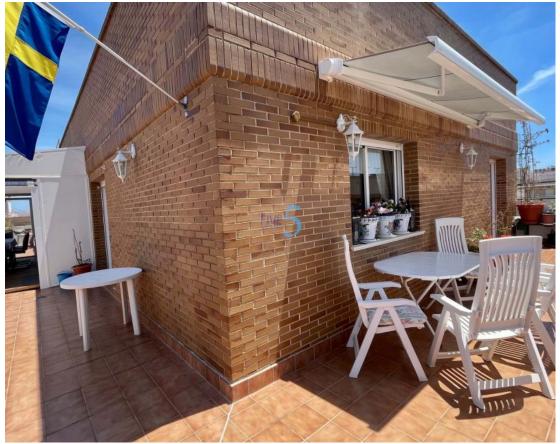

## **ALICANTE - TORREVIEJA**

285.000€

Accessabilityproximity: Airport 1 hour - Accessabilityproximity: Beach at 5m - Accessabilityproximity: Bus - Accessabilityproximity: Bus station - Accessabilityproximity: City nearby - Accessabilityproximity: Commercial areas - Accessabilityproximity: Golf course 1km - Accessabilityproximity: Restaurants - Accessabilityproximity: Touristic areas - Air conditioning pre installation - Alarm System - Balcony - Balcony (m2): 95 - Central location - Communal Solarium - Community Fees (Annual): 465 - Fitted wardrobes - Floor level: Top Floor - Fully Fitted Kitchen - Furnished - Lift - Local Tax (Annual): 398 - Proximity: Airport - Proximity: Beach - Proximity: City - Proximity: Hospital - Proximity: Pharmacy - Proximity: Public Transport - Proximity: Restaurants - Proximity: Schools - Proximity: Shopping - Separate Kitchen - Solar orientation: East - Solar orientation: South - Storage / utility room - Terrace - Views: City view - Views: Urbanization view - Walking