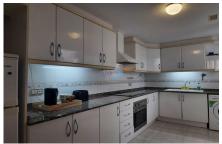

ALICANTE - JAVEA
VENTA - PISO
Árbitro, 5RE-P5021

359.000€

- Accessabilityproximity: Airport 1 hour - Accessabilityproximity: Bus - Accessabilityproximity: Bus station - Accessabilityproximity: Cinema - Accessabilityproximity: Commercial areas - Accessabilityproximity: Marina - Accessabilityproximity: Restaurants - Accessabilityproximity: Theather - Accessabilityproximity: Touristic areas - Air conditioning - Balcony - Bathrooms (en-suite): 1 - Central location - Community Fees (Annual): 500 - Double glazing - Fitted wardrobes - Floor level: First floor - Fully Fitted Kitchen - Furnished - Lift - Local Tax (Annual): 300 - Main drainage - Mains water - Proximity: Beach - Proximity: Restaurants - Proximity: Shopping - Separate Kitchen - Solar orientation: South - Street Parking - Views: Beach view - Views: Marina view - Views: Sea views - Walking distance to beach - Washing machine - WIFI available -