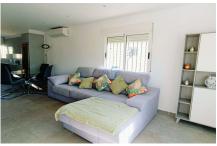

## **ALICANTE - ORIHUELA**

TE KOOP - VILLA Ref. 5RE-P5540

279.950€

Accessabilityproximity: Airport 30m - Accessabilityproximity: Beach at 5m - Accessabilityproximity: Bus - Accessabilityproximity: Commercial areas - Accessabilityproximity: Golf course 1km - Accessabilityproximity: Restaurants - Accessabilityproximity: Touristic areas - Air conditioning - Ceiling fans - Community Fees (Annual): 200 - Converted Underbuild - Drive way - Exterior garden - Fitted wardrobes - Fully Fitted Kitchen - Furniture Negotiable - Garden - Open Plan Kitchen - Oven - Pool type: Private - Proximity: Beach - Proximity: Golf course - Proximity: Open field - Proximity: Pharmacy - Proximity: Playground - Proximity: Restaurants - Proximity: Schools - Proximity: Shopping - Solar orientation: South - Storage / utility room - Terrace - Views: Countryside views - Views: Garden view - Views: Pool view - Views: Urbanization view - Washing machine -