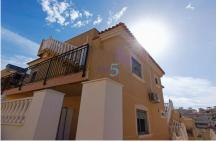

## **ALICANTE - ORIHUELA**

TE KOOP - VILLA Ref. 5RE-P5540

279.950€

Accessabilityproximity: Airport 30m - Accessabilityproximity: Beach at 5m - Accessabilityproximity: Bus - Accessabilityproximity: Commercial areas - Accessabilityproximity: Golf course 1km - Accessabilityproximity: Restaurants - Accessabilityproximity: Touristic areas - Air conditioning - Ceiling fans - Community Fees (Annual): 200 - Converted Underbuild - Drive way - Exterior garden - Fitted wardrobes - Fully Fitted Kitchen - Furniture Negotiable - Garden - Open Plan Kitchen - Oven - Pool type: Private - Proximity: Beach - Proximity: Golf course - Proximity: Open field - Proximity: Pharmacy - Proximity: Playground - Proximity: Restaurants - Proximity: Schools - Proximity: Shopping - Solar orientation: South - Storage / utility room - Terrace - Views: Countryside views - Views: Garden view - Views: Pool view - Views: Urbanization view - Washing machine -