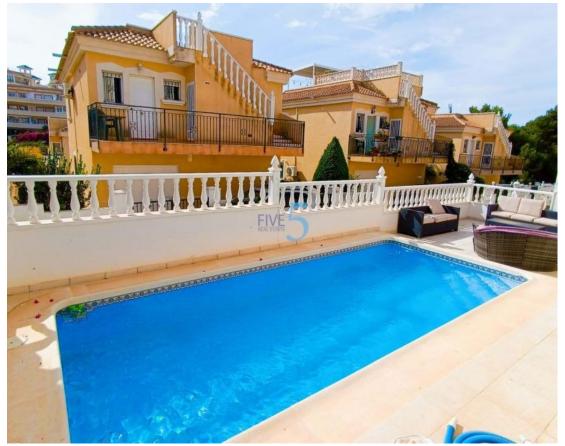

## **ALICANTE - ORIHUELA**

TE KOOP - VILLA Ref. 5RE-P5540

279.950€

Accessabilityproximity: Airport 30m - Accessabilityproximity: Beach at 5m - Accessabilityproximity: Bus - Accessabilityproximity: Commercial areas - Accessabilityproximity: Golf course 1km - Accessabilityproximity: Restaurants - Accessabilityproximity: Touristic areas - Air conditioning - Ceiling fans - Community Fees (Annual): 200 - Converted Underbuild - Drive way - Exterior garden - Fitted wardrobes - Fully Fitted Kitchen - Furniture Negotiable - Garden - Open Plan Kitchen - Oven - Pool type: Private - Proximity: Beach - Proximity: Golf course - Proximity: Open field - Proximity: Pharmacy - Proximity: Playground - Proximity: Restaurants - Proximity: Schools - Proximity: Shopping - Solar orientation: South - Storage / utility room - Terrace - Views: Countryside views - Views: Garden view - Views: Pool view - Views: Urbanization view - Washing machine -