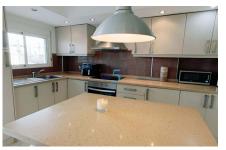

## **ALICANTE - ORIHUELA**

359.000€

Accessabilityproximity: Airport 30m - Accessabilityproximity: Beach at 5m - Accessabilityproximity: Commercial areas - Accessabilityproximity: Golf course 1km - Accessabilityproximity: Restaurants - Accessabilityproximity: Touristic areas - Air conditioning - Balcony - Barbecue - Ceiling fans - Converted Underbuild - Fireplace - Fitted wardrobes - Fully Fitted Kitchen - Furniture Negotiable - Garden - Garden - Landscaped gardens - Open Plan Kitchen - Oven - Pool - Pool shower - Pool type: Private - Proximity: Beach - Proximity: Golf course - Proximity: Open field - Proximity: Pharmacy - Proximity: Playground - Proximity: Public Transport - Proximity: Restaurants - Proximity: Schools - Proximity: Shopping - Solar orientation: South - Storage / utility room - Stove - Street Parking - Terrace - Views: Garden view - Views: Pool view - Washing machine -