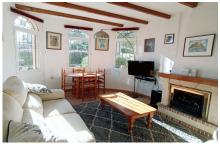

## **ALICANTE - ORIHUELA**

359.000€

Accessabilityproximity: Airport 30m - Accessabilityproximity: Beach at 5m - Accessabilityproximity: Commercial areas - Accessabilityproximity: Golf course 1km - Accessabilityproximity: Restaurants - Accessabilityproximity: Touristic areas - Air conditioning - Balcony - Barbecue - Ceiling fans - Converted Underbuild - Fireplace - Fitted wardrobes - Fully Fitted Kitchen - Furniture Negotiable - Garden - Garden - Landscaped gardens - Open Plan Kitchen - Oven - Pool - Pool shower - Pool type: Private - Proximity: Beach - Proximity: Golf course - Proximity: Open field - Proximity: Pharmacy - Proximity: Playground - Proximity: Public Transport - Proximity: Restaurants - Proximity: Schools - Proximity: Shopping - Solar orientation: South - Storage / utility room - Stove - Street Parking - Terrace - Views: Garden view - Views: Pool view - Washing machine -