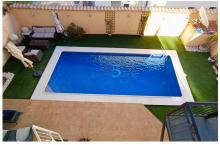

## **ALICANTE - ORIHUELA**

359.000€

Accessabilityproximity: Airport 30m - Accessabilityproximity: Beach at 5m - Accessabilityproximity: Commercial areas - Accessabilityproximity: Golf course 1km - Accessabilityproximity: Restaurants - Accessabilityproximity: Touristic areas - Air conditioning - Balcony - Barbecue - Ceiling fans - Converted Underbuild - Fireplace - Fitted wardrobes - Fully Fitted Kitchen - Furniture Negotiable - Garden - Garden - Landscaped gardens - Open Plan Kitchen - Oven - Pool - Pool shower - Pool type: Private - Proximity: Beach - Proximity: Golf course - Proximity: Open field - Proximity: Pharmacy - Proximity: Playground - Proximity: Public Transport - Proximity: Restaurants - Proximity: Schools - Proximity: Shopping - Solar orientation: South - Storage / utility room - Stove - Street Parking - Terrace - Views: Garden view - Views: Pool view - Washing machine -