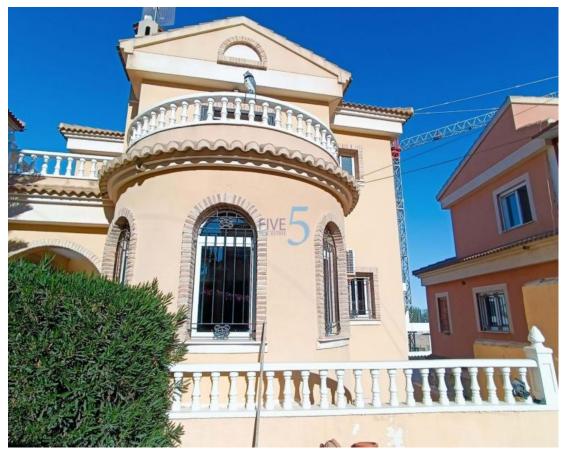

## **ALICANTE - ORIHUELA**

359.000€

Accessabilityproximity: Airport 30m - Accessabilityproximity: Beach at 5m - Accessabilityproximity: Commercial areas - Accessabilityproximity: Golf course 1km - Accessabilityproximity: Restaurants - Accessabilityproximity: Touristic areas - Air conditioning - Balcony - Barbecue - Ceiling fans - Converted Underbuild - Fireplace - Fitted wardrobes - Fully Fitted Kitchen - Furniture Negotiable - Garden - Garden - Landscaped gardens - Open Plan Kitchen - Oven - Pool - Pool shower - Pool type: Private - Proximity: Beach - Proximity: Golf course - Proximity: Open field - Proximity: Pharmacy - Proximity: Playground - Proximity: Public Transport - Proximity: Restaurants - Proximity: Schools - Proximity: Shopping - Solar orientation: South - Storage / utility room - Stove - Street Parking - Terrace - Views: Garden view - Views: Pool view - Washing machine -