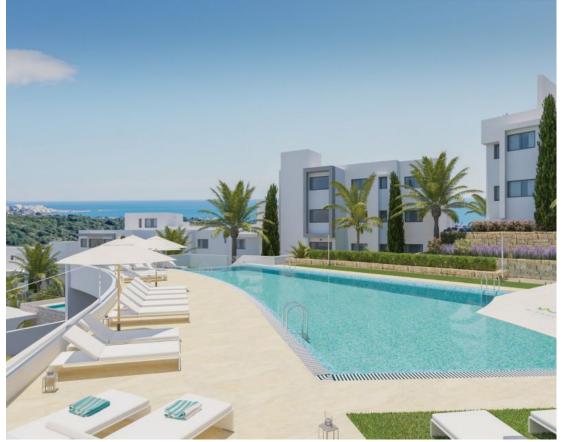

## **MALAGA - ESTEPONA**

NUEVA CONSTRUCCIÓN - PISO Árbitro. BS-ES-EST-009887

345.000€

25.9 m² terrace - Air conditioning - Alarm - Amenities near - Automatic irrigation system
Brand new - Central heating - Close to golf - Close to schools - Close to shops - Close to town - Communal Garage - Communal pool - Country view - Dolby Stereo Surround
system - Electric Blinds - Fitted wardrobes - Fully Fitted Kitchen - Fully Furnished - Gated community - Golf view - Handicap Accessible - Home automation system - Internet - Fibre optic - Lift - Panoramic view - Porcelain floors - Private garden - Private terrace - Sea view - Security entrance - South-west orientation - Telephone - Tennis / paddle court - Transport near -