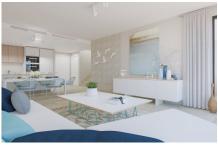

## **MALAGA - ESTEPONA**

NUEVA CONSTRUCCIÓN - PISO Árbitro. BS-ES-EST-009887

345.000€

25.9 m² terrace - Air conditioning - Alarm - Amenities near - Automatic irrigation system
Brand new - Central heating - Close to golf - Close to schools - Close to shops - Close to town - Communal Garage - Communal pool - Country view - Dolby Stereo Surround
system - Electric Blinds - Fitted wardrobes - Fully Fitted Kitchen - Fully Furnished - Gated community - Golf view - Handicap Accessible - Home automation system - Internet - Fibre optic - Lift - Panoramic view - Porcelain floors - Private garden - Private terrace - Sea view - Security entrance - South-west orientation - Telephone - Tennis / paddle court - Transport near -