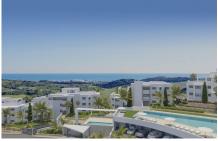

## **MALAGA - ESTEPONA**

NUEVA CONSTRUCCIÓN - PISO Árbitro. BS-ES-EST-009887

345.000€

25.9 m² terrace - Air conditioning - Alarm - Amenities near - Automatic irrigation system
Brand new - Central heating - Close to golf - Close to schools - Close to shops - Close to town - Communal Garage - Communal pool - Country view - Dolby Stereo Surround
system - Electric Blinds - Fitted wardrobes - Fully Fitted Kitchen - Fully Furnished - Gated community - Golf view - Handicap Accessible - Home automation system - Internet - Fibre optic - Lift - Panoramic view - Porcelain floors - Private garden - Private terrace - Sea view - Security entrance - South-west orientation - Telephone - Tennis / paddle court - Transport near -