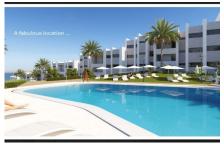

## **MALAGA - MANILVA**

NIEUWBOUW - APPARTEMENT Ref. BS-ES-MAR-017081

340,000€

2 SLAAPKAMERS

2 BADKAMERS

113M<sup>2</sup>

0M<sup>2</sup>

34 m² terrace - Air conditioning - Amenities near - Automatic irrigation system - Balcony
Brand new - Central heating - Close to children playground - Close to golf - Close to port
- Close to schools - Close to sea / beach - Close to shops - Close to town - Communal
Garage - Communal garden - Communal pool - Dining room - Double glazing - Electric
Blinds - Fully Fitted Kitchen - Garden view - Glass Doors - Guest toilet - Gym - Individual
A/C units - Jacuzzi - Lift - Living room - Marble floors - Mountainside - Open Plan Kitchen Partial sea views - Pets allowed - Private terrace - Sauna - Security entrance - Solarium South-east orientation - Spa - Transport near - Turkish bath - Utility Room -