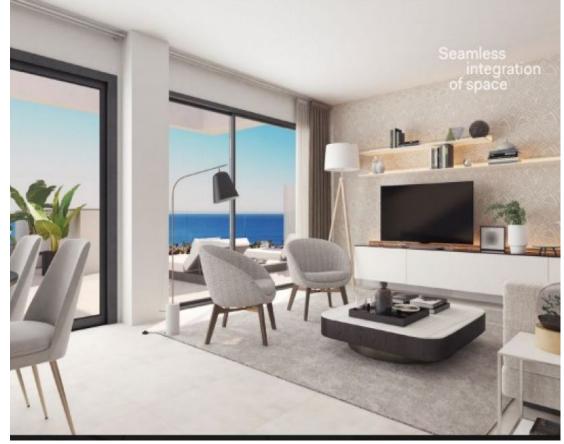

## **MALAGA - MANILVA**

NIEUWBOUW - APPARTEMENT Ref. BS-ES-MAR-017081

340,000€

2 SLAAPKAMERS

2 BADKAMERS

113M<sup>2</sup>

0M<sup>2</sup>

34 m² terrace - Air conditioning - Amenities near - Automatic irrigation system - Balcony
Brand new - Central heating - Close to children playground - Close to golf - Close to port
- Close to schools - Close to sea / beach - Close to shops - Close to town - Communal
Garage - Communal garden - Communal pool - Dining room - Double glazing - Electric
Blinds - Fully Fitted Kitchen - Garden view - Glass Doors - Guest toilet - Gym - Individual
A/C units - Jacuzzi - Lift - Living room - Marble floors - Mountainside - Open Plan Kitchen Partial sea views - Pets allowed - Private terrace - Sauna - Security entrance - Solarium South-east orientation - Spa - Transport near - Turkish bath - Utility Room -