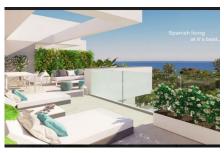

## **MALAGA - MANILVA**

NIEUWBOUW - APPARTEMENT Ref. BS-ES-MAR-017081

340,000€

2 SLAAPKAMERS

2 BADKAMERS

113M<sup>2</sup>

0M<sup>2</sup>

34 m² terrace - Air conditioning - Amenities near - Automatic irrigation system - Balcony
Brand new - Central heating - Close to children playground - Close to golf - Close to port
- Close to schools - Close to sea / beach - Close to shops - Close to town - Communal
Garage - Communal garden - Communal pool - Dining room - Double glazing - Electric
Blinds - Fully Fitted Kitchen - Garden view - Glass Doors - Guest toilet - Gym - Individual
A/C units - Jacuzzi - Lift - Living room - Marble floors - Mountainside - Open Plan Kitchen Partial sea views - Pets allowed - Private terrace - Sauna - Security entrance - Solarium South-east orientation - Spa - Transport near - Turkish bath - Utility Room -