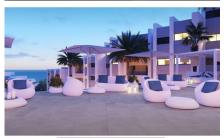

## **MALAGA - MANILVA**

NIEUWBOUW - APPARTEMENT Ref. BS-ES-MAR-017081

340,000€

2 SLAAPKAMERS

2 BADKAMERS

113M<sup>2</sup>

0M<sup>2</sup>

34 m² terrace - Air conditioning - Amenities near - Automatic irrigation system - Balcony
Brand new - Central heating - Close to children playground - Close to golf - Close to port
- Close to schools - Close to sea / beach - Close to shops - Close to town - Communal
Garage - Communal garden - Communal pool - Dining room - Double glazing - Electric
Blinds - Fully Fitted Kitchen - Garden view - Glass Doors - Guest toilet - Gym - Individual
A/C units - Jacuzzi - Lift - Living room - Marble floors - Mountainside - Open Plan Kitchen Partial sea views - Pets allowed - Private terrace - Sauna - Security entrance - Solarium South-east orientation - Spa - Transport near - Turkish bath - Utility Room -