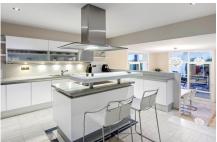

## **MALAGA - BENAHAVÍS**

ALQUILER A LARGO PLAZO - VILLA Árbitro. BS-ES-MAR-017524L

11.000€

100 m² terrace - 3 parking spaces - Air conditioning - Amenities near - Automatic irrigation system - Balcony - Barbeque - Basement - Close to shops - Country view - Covered terrace - Dining room - Fireplace - Fitted wardrobes - Fully Fitted Kitchen - Glass Doors - Golf view - Guest apartment - Guest room - Guest toilet - Inside Golf Resort - Internet - Fibre optic - Internet - Wi-Fi - Living room - Marble floors - Open Plan Kitchen - Optional furniture - Panoramic view - Private Garage - Private garden - Private Pool - Private terrace - Recently Renovated / Refurbished - Sea view - Security service 24h - Separate apartment - Separate dining room - Solarium - South orientation - Storage Room - Uncovered terrace - Underfloor heating (throughout) -