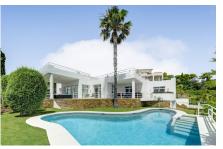

## **MALAGA - BENAHAVÍS**

ALQUILER A LARGO PLAZO - VILLA Árbitro. BS-ES-MAR-017524L

11.000€

100 m² terrace - 3 parking spaces - Air conditioning - Amenities near - Automatic irrigation system - Balcony - Barbeque - Basement - Close to shops - Country view - Covered terrace - Dining room - Fireplace - Fitted wardrobes - Fully Fitted Kitchen - Glass Doors - Golf view - Guest apartment - Guest room - Guest toilet - Inside Golf Resort - Internet - Fibre optic - Internet - Wi-Fi - Living room - Marble floors - Open Plan Kitchen - Optional furniture - Panoramic view - Private Garage - Private garden - Private Pool - Private terrace - Recently Renovated / Refurbished - Sea view - Security service 24h - Separate apartment - Separate dining room - Solarium - South orientation - Storage Room - Uncovered terrace - Underfloor heating (throughout) -