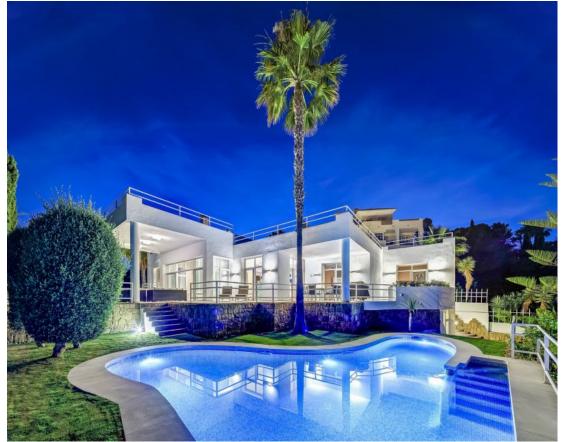

## **MALAGA - BENAHAVÍS**

ALQUILER A LARGO PLAZO - VILLA Árbitro. BS-ES-MAR-017524L

11.000€

100 m² terrace - 3 parking spaces - Air conditioning - Amenities near - Automatic irrigation system - Balcony - Barbeque - Basement - Close to shops - Country view - Covered terrace - Dining room - Fireplace - Fitted wardrobes - Fully Fitted Kitchen - Glass Doors - Golf view - Guest apartment - Guest room - Guest toilet - Inside Golf Resort - Internet - Fibre optic - Internet - Wi-Fi - Living room - Marble floors - Open Plan Kitchen - Optional furniture - Panoramic view - Private Garage - Private garden - Private Pool - Private terrace - Recently Renovated / Refurbished - Sea view - Security service 24h - Separate apartment - Separate dining room - Solarium - South orientation - Storage Room - Uncovered terrace - Underfloor heating (throughout) -