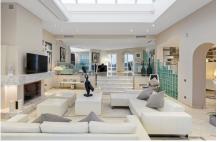

## **MALAGA - BENAHAVÍS**

ALQUILER A LARGO PLAZO - VILLA Árbitro. BS-ES-MAR-017524L

11.000€

100 m² terrace - 3 parking spaces - Air conditioning - Amenities near - Automatic irrigation system - Balcony - Barbeque - Basement - Close to shops - Country view - Covered terrace - Dining room - Fireplace - Fitted wardrobes - Fully Fitted Kitchen - Glass Doors - Golf view - Guest apartment - Guest room - Guest toilet - Inside Golf Resort - Internet - Fibre optic - Internet - Wi-Fi - Living room - Marble floors - Open Plan Kitchen - Optional furniture - Panoramic view - Private Garage - Private garden - Private Pool - Private terrace - Recently Renovated / Refurbished - Sea view - Security service 24h - Separate apartment - Separate dining room - Solarium - South orientation - Storage Room - Uncovered terrace - Underfloor heating (throughout) -