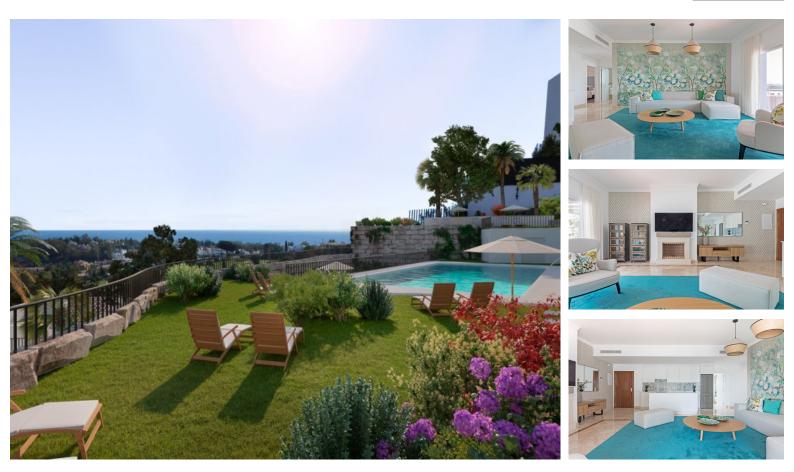

contact@blue-square.com (+34) 965 02 09 33

- 140 m<sup>2</sup> terrace - 2 parking spaces - Air conditioning - Amenities near - Automatic irrigation system - Balcony - Barbeque - Brand new - Close to children playground - Close to golf - Close to port - Close to schools - Close to sea / beach - Close to shops - Close to town - Communal Garage - Communal pool - Electric Blinds - Fitted wardrobes - Fully Fitted Kitchen - Garden view - Gated community - Glass Doors - Golf view - Ground floor patio - Gym - Indoor pool - Jacuzzi - Lift - Marble floors - Mountain view - Mountainside -Private garden - Private terrace - Sauna - Sea view - Solarium - Spa - Street view -Transport near -