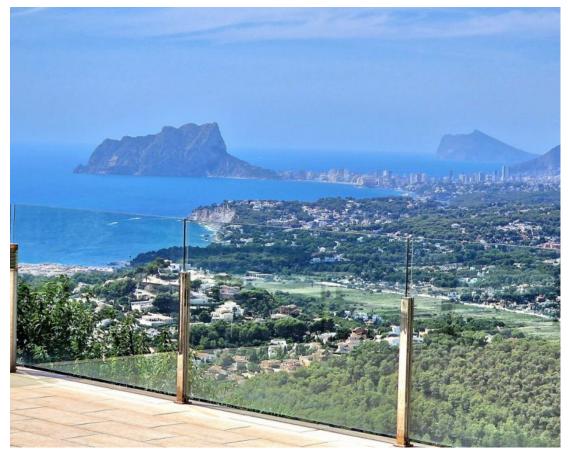

## **ALICANTE - BENITACHELL**

TE KOOP - VILLA

Ref. BS-ES-MOR-018415

925.000€

150 m² terrace - 2 parking spaces - Air conditioning - Alarm - Amenities near - Armored door - Automatic irrigation system - Balcony - Barbeque - Close to schools - Close to sea / beach - Close to shops - Close to town - Country view - Double glazing - Electric Blinds - Excellent condition - Fitted wardrobes - Fully Fitted Kitchen - Glass Doors - Guest apartment - Guest toilet - Heated pool - Kitchen equipped - Kitchenette - Laundry Room - Mountain view - Office room - Open Plan Kitchen - Panoramic view - Private Garage - Private garden - Private Pool - Private terrace - Sea view - Solarium - South-west orientation - Storage Room - Uncovered terrace - Underfloor heating (throughout) - Utility Room -