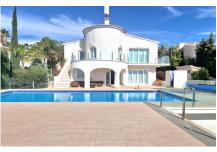

## **ALICANTE - BENITACHELL**

TE KOOP - VILLA

Ref. BS-ES-MOR-018415

925.000€

150 m² terrace - 2 parking spaces - Air conditioning - Alarm - Amenities near - Armored door - Automatic irrigation system - Balcony - Barbeque - Close to schools - Close to sea / beach - Close to shops - Close to town - Country view - Double glazing - Electric Blinds - Excellent condition - Fitted wardrobes - Fully Fitted Kitchen - Glass Doors - Guest apartment - Guest toilet - Heated pool - Kitchen equipped - Kitchenette - Laundry Room - Mountain view - Office room - Open Plan Kitchen - Panoramic view - Private Garage - Private garden - Private Pool - Private terrace - Sea view - Solarium - South-west orientation - Storage Room - Uncovered terrace - Underfloor heating (throughout) - Utility Room -