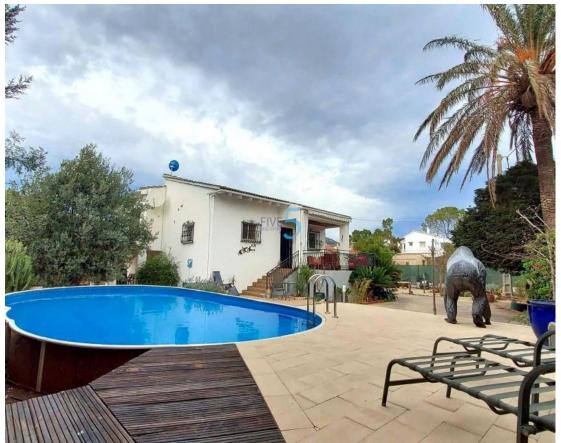

## **VALENCIA - PALMA DE GANDÍA**

VENTA - VILLA Árbitro. 5RE-P5735

240.000€

Accessabilityproximity: Airport 1 hour - Accessabilityproximity: Mountain - Accessabilityproximity: Ruins with touristic views - Air conditioning - Bathrooms (en-suite): 3 - Closed fireplace - Dishwashing machine - Double glazing - Drive way - Exterior garden - Fireplace - Floors: 2 - Furniture Negotiable - Garage - Garden - Landscaped gardens - Laundry - Local Tax (Annual): 145 - Mains water - Mosquito nets - Oven - Pool shower - Pool type: Private - Private Driveway - Private parking - Private Solarium - Proximity: Airport - Proximity: Beach - Proximity: Mountain - Proximity: Open field - Proximity: Restaurants - Quiet Location - Radiators: Diesel - Sealed land area - Separate Kitchen - Septic tank - Solar orientation: South - Storage / utility room - Stove - Summer kitchen with BBQ - Terrace - Views: Countryside views - Views: Garden view - Views: Mountain views - Washing machine - WIFI available -