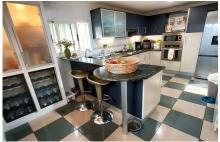

## **VALENCIA - PALMA DE GANDÍA**

VENTA - VILLA Árbitro. 5RE-P5735

240.000€

Accessabilityproximity: Airport 1 hour - Accessabilityproximity: Mountain - Accessabilityproximity: Ruins with touristic views - Air conditioning - Bathrooms (en-suite): 3 - Closed fireplace - Dishwashing machine - Double glazing - Drive way - Exterior garden - Fireplace - Floors: 2 - Furniture Negotiable - Garage - Garden - Landscaped gardens - Laundry - Local Tax (Annual): 145 - Mains water - Mosquito nets - Oven - Pool shower - Pool type: Private - Private Driveway - Private parking - Private Solarium - Proximity: Airport - Proximity: Beach - Proximity: Mountain - Proximity: Open field - Proximity: Restaurants - Quiet Location - Radiators: Diesel - Sealed land area - Separate Kitchen - Septic tank - Solar orientation: South - Storage / utility room - Stove - Summer kitchen with BBQ - Terrace - Views: Countryside views - Views: Garden view - Views: Mountain views - Washing machine - WIFI available -