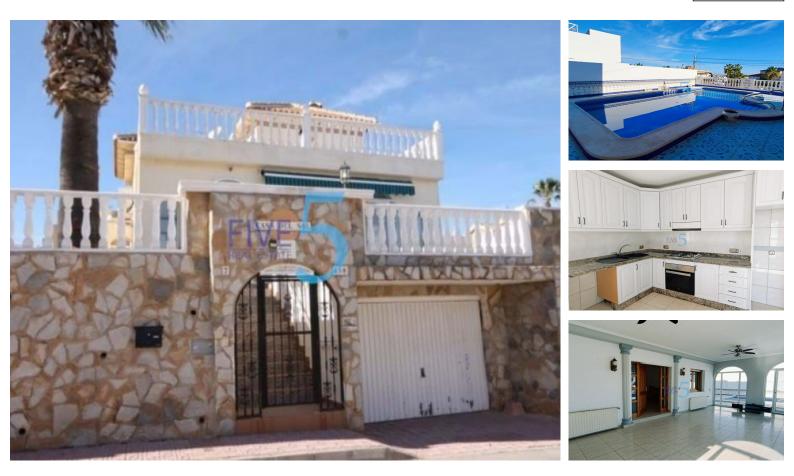

info@5real-estate.com (+34) 965 99 90 59

 Accessabilityproximity: Airport 30m - Accessabilityproximity: Beach at 5m -Accessabilityproximity: Commercial areas - Accessabilityproximity: Golf course 1km -Accessabilityproximity: Restaurants - Accessabilityproximity: Touristic areas - Air conditioning - Balcony - Barbecue - Ceiling fans - Community Fees (Annual): 300 Dishwashing machine - Fitted wardrobes - Fully Fitted Kitchen - Garage - Garden - Local Tax (Annual): 350 - Open Plan Kitchen - Outdoor Kitchen - Part furnished - Pool - Pool shower - Pool type: Private - Private parking - Private Solarium - Proximity: Beach -Proximity: Golf course - Proximity: Open field - Proximity: Pharmacy - Proximity: Playground - Proximity: Restaurants - Proximity: Schools - Proximity: Shopping - Solar orientation: South - Storage / utility room - Terrace - Views: Garden view - Views: Pool view - Views: Sea views - Views: Urbanization view - Washing machine - Wood burner -