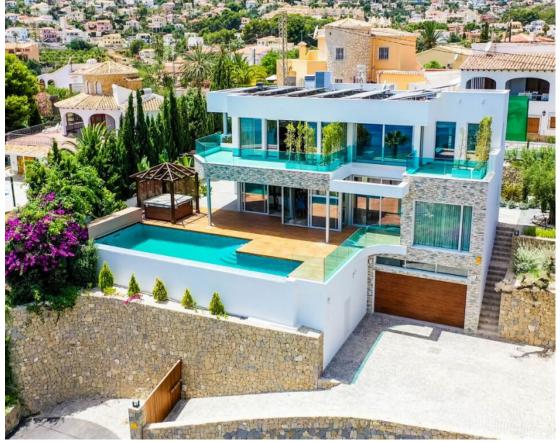

ALICANTE - CALPE
NUEVA CONSTRUCCIÓN - VILLA
Árbitro. SUN-SS156

3.200.000€

2 DORMITORIOS

5 BAÑOS

600M<sup>2</sup>

900M<sup>2</sup>

- Air Con Pre-Installation - Air conditioning - Air Conditioning Hot/Cold - AirCon Heating - Alarm System - Beautiful Garden - Built to High Standards - Charming property - Close to all Amenities - Close to Bars/Restaurants - Close to port - Close to the sea - Close to town - Dining Table - Easily Maintained Garden - Garden Views - Hills & Mountains - Hot tub - Indoor pool - Large Garden - Lovely Views - Modern - New Build - Newly Built - Nice Views - Off Road Parking - Outskirts of Town - Oven - Panoramic Views - Popular Urbanisation - Private Garage - Private garden - Private parking - Private Pool - Refrigerator - Residential Area - Roof terrace - Sea Views - Short Drive To Bars/Restaurants - Short Drive To Shops - Solarium - Sought After Area - Storage Room - Terrace - Trees - Varioues Terraces - Walk To Bars/Restaurants - Walk To Beach - Wine cellar -