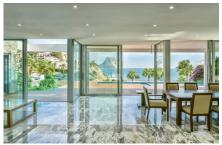

ALICANTE - CALPE
NUEVA CONSTRUCCIÓN - VILLA
Árbitro. SUN-SS156

3.200.000€

2 DORMITORIOS

5 BAÑOS

600M<sup>2</sup>

900M<sup>2</sup>

- Air Con Pre-Installation - Air conditioning - Air Conditioning Hot/Cold - AirCon Heating - Alarm System - Beautiful Garden - Built to High Standards - Charming property - Close to all Amenities - Close to Bars/Restaurants - Close to port - Close to the sea - Close to town - Dining Table - Easily Maintained Garden - Garden Views - Hills & Mountains - Hot tub - Indoor pool - Large Garden - Lovely Views - Modern - New Build - Newly Built - Nice Views - Off Road Parking - Outskirts of Town - Oven - Panoramic Views - Popular Urbanisation - Private Garage - Private garden - Private parking - Private Pool - Refrigerator - Residential Area - Roof terrace - Sea Views - Short Drive To Bars/Restaurants - Short Drive To Shops - Solarium - Sought After Area - Storage Room - Terrace - Trees - Varioues Terraces - Walk To Bars/Restaurants - Walk To Beach - Wine cellar -