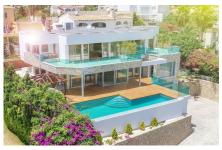

ALICANTE - CALPE
NUEVA CONSTRUCCIÓN - VILLA
Árbitro. SUN-SS156

3.200.000€

2 DORMITORIOS

5 BAÑOS

600M<sup>2</sup>

900M<sup>2</sup>

- Air Con Pre-Installation - Air conditioning - Air Conditioning Hot/Cold - AirCon Heating - Alarm System - Beautiful Garden - Built to High Standards - Charming property - Close to all Amenities - Close to Bars/Restaurants - Close to port - Close to the sea - Close to town - Dining Table - Easily Maintained Garden - Garden Views - Hills & Mountains - Hot tub - Indoor pool - Large Garden - Lovely Views - Modern - New Build - Newly Built - Nice Views - Off Road Parking - Outskirts of Town - Oven - Panoramic Views - Popular Urbanisation - Private Garage - Private garden - Private parking - Private Pool - Refrigerator - Residential Area - Roof terrace - Sea Views - Short Drive To Bars/Restaurants - Short Drive To Shops - Solarium - Sought After Area - Storage Room - Terrace - Trees - Varioues Terraces - Walk To Bars/Restaurants - Walk To Beach - Wine cellar -