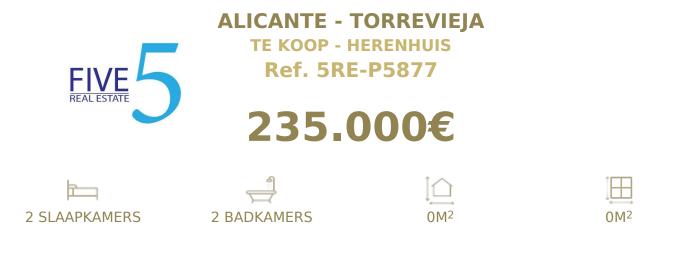

info@5real-estate.com (+34) 965 99 90 59

 Accessabilityproximity: Airport 30m - Accessabilityproximity: Bus -Accessabilityproximity: Bus station - Accessabilityproximity: City nearby -Accessabilityproximity: Commercial areas - Accessabilityproximity: Restaurants Accessabilityproximity: Touristic areas - Air conditioning - Ceiling fans - Electric shutters -Fully Fitted Kitchen - Garden - Gas fire - Local Tax (Annual): 170 - Open Plan Kitchen -Orientation: Exterior - Oven - Part furnished - Private Solarium - Proximity: Beach -Proximity: City - Proximity: Pharmacy - Proximity: Playground - Proximity: Public Transport - Proximity: Restaurants - Proximity: Shopping - Roof terrace - Safe - Solar orientation: South - Storage / utility room - Stove - Street Parking - Terrace - Views: Sea views - Views: Urbanization view - Walking distance to beach - Washing machine -