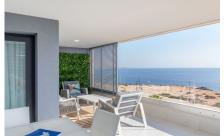

## **ALICANTE - TORREVIEJA**

NIEUWBOUW - APPARTEMENT Ref. WE-658830

574.000€

welcor

- Air conditioning - Alarm System - Amazing views - Balcony - Built in wardrobes - Close to amenities - Close to beach - Communal garden - Community Swimming Pool - Disabled access - Electric shutters - En-suite - Front and back terrace - Gated community - Jacuzzi - Nature park - Off Road Parking - Overlooking Communal Pool - Sea Views - Security cameras - Security system - Terrace - Underfloor Heating in Bathrooms - Underground garage - White Goods -