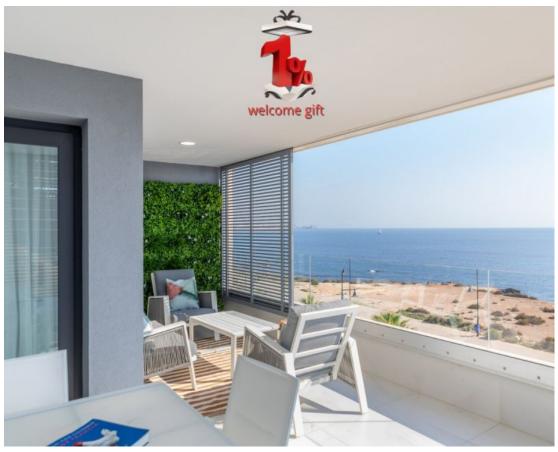

## **ALICANTE - TORREVIEJA**

NIEUWBOUW - APPARTEMENT Ref. WE-658830

574.000€

welcor

- Air conditioning - Alarm System - Amazing views - Balcony - Built in wardrobes - Close to amenities - Close to beach - Communal garden - Community Swimming Pool - Disabled access - Electric shutters - En-suite - Front and back terrace - Gated community - Jacuzzi - Nature park - Off Road Parking - Overlooking Communal Pool - Sea Views - Security cameras - Security system - Terrace - Underfloor Heating in Bathrooms - Underground garage - White Goods -