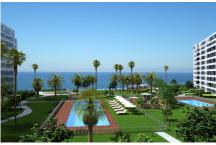

## **ALICANTE - TORREVIEJA**

NIEUWBOUW - APPARTEMENT Ref. WE-658830

574.000€

welcor

- Air conditioning - Alarm System - Amazing views - Balcony - Built in wardrobes - Close to amenities - Close to beach - Communal garden - Community Swimming Pool - Disabled access - Electric shutters - En-suite - Front and back terrace - Gated community - Jacuzzi - Nature park - Off Road Parking - Overlooking Communal Pool - Sea Views - Security cameras - Security system - Terrace - Underfloor Heating in Bathrooms - Underground garage - White Goods -