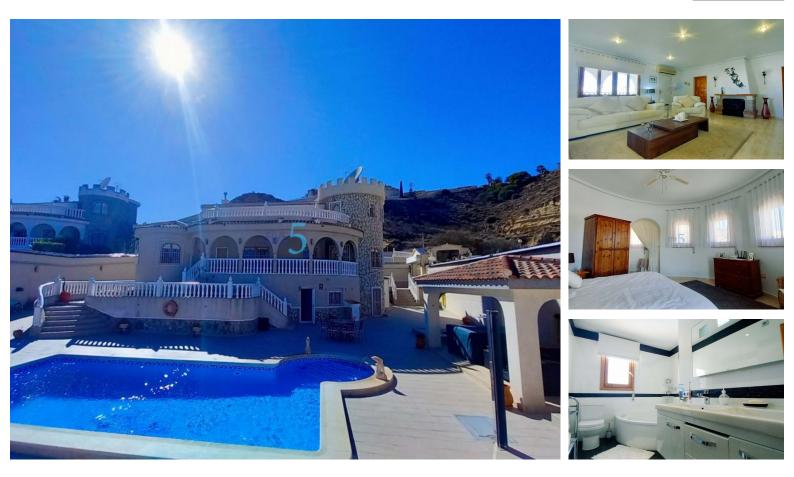

info@5real-estate.com (+34) 965 99 90 59

- Accessabilityproximity: Airport 30m - Accessabilityproximity: Beach at 30 min -Accessabilityproximity: Commercial areas - Accessabilityproximity: Golf course 1km -Accessabilityproximity: Restaurants - Air conditioning - Alarm System - Ceiling fans -Dining room - Dishwashing machine - Drive way - Fitted wardrobes - Floors: 2 - Garage -Garden - Heated pool - Heating - Oven - Part furnished - Pool - Pool type: Private - Private Driveway - Private parking - Proximity: Golf course - Proximity: Pharmacy - Proximity: Playground - Proximity: Restaurants - Proximity: Shopping - Quiet Location - Separate Kitchen - Solar orientation: South - Storage / utility room - Stove - Terrace - Underbuild -Views: Golf views - Washing machine - Wood burner -