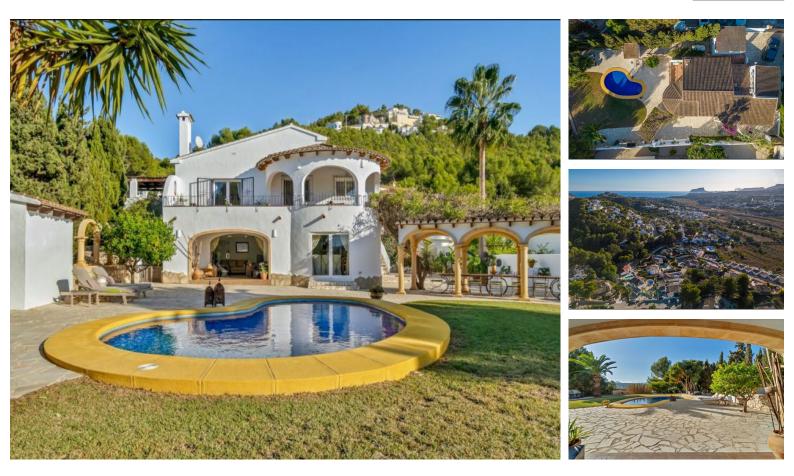

contact@blue-square.com (+34) 965 02 09 33

 Air conditioning - Automatic irrigation system - Balcony - Barbeque - Central heating -Close to golf - Close to schools - Close to town - Country view - Covered terrace - Dining room - Double glazing - Electric Blinds - Excellent condition - Fireplace - Fitted wardrobes
Fully Fitted Kitchen - Garden view - Ground floor patio - Guest toilet - Individual A/C units - Internet - Wi-Fi - Laundry Room - Mountain view - Optional furniture - Panoramic view - Pool view - Private Garage - Private garden - Private Pool - Saltwater swimming pool - South-west orientation - Storage Room - Study room - Utility Room -