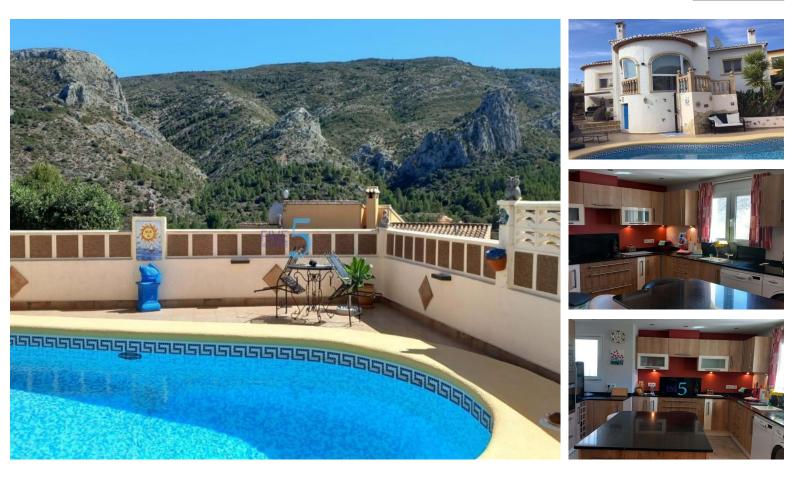

info@5real-estate.com (+34) 965 99 90 59

 Accessabilityproximity: Airport 1 hour - Accessabilityproximity: Beach at 30 min -Accessabilityproximity: Bicycle path - Accessabilityproximity: Bus -Accessabilityproximity: Bus station - Accessabilityproximity: Cinema -Accessabilityproximity: City nearby - Accessabilityproximity: Commercial areas -Accessabilityproximity: Marina - Accessabilityproximity: Mountain -Accessabilityproximity: Museums - Accessabilityproximity: Restaurants -Accessabilityproximity: Ruins with touristic views - Accessabilityproximity: Subway -Accessabilityproximity: Theather - Accessabilityproximity: Touristic areas - Air conditioning - Barbecue - Carport - Ceiling fans - Dishwashing machine - Double glazing -Drive way - Fitted wardrobes - Fully Fitted Kitchen - Furniture Negotiable - Garden -Gated Driveway - Heating - Local Tax (Annual): 400 - Mains water - Open Plan Kitchen -