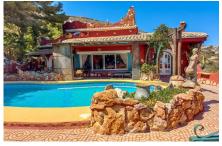

## **ALICANTE - BENITACHELL**

FOR SALE - VILLA
Ref. BS-ES-MOR-018619

895,000€

3 BATHROOMS

274M<sup>2</sup>

 $2.122M^{2}$ 

4 parking spaces - Balcony - Barbeque - Basement - Beachside - Carport garage - Central heating - Close to children playground - Close to restaurants - Close to schools - Close to sea / beach - Close to shops - Close to town - Covered terrace - Dining room - Double glazing - Fireplace - Fitted wardrobes - Garden view - Gasoil heating - Glass Doors - Good condition - Guest room - Living room - Mountain view - Panoramic view - Pool view - Private garden - Private Pool - Private terrace - Sea view - South-west orientation - Storage Room - Unfurnished - Utility Room -