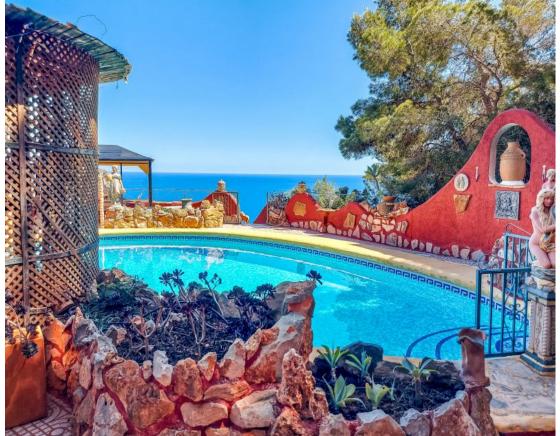

## **ALICANTE - BENITACHELL**

FOR SALE - VILLA
Ref. BS-ES-MOR-018619

895,000€

3 BATHROOMS

274M<sup>2</sup>

 $2.122M^{2}$ 

4 parking spaces - Balcony - Barbeque - Basement - Beachside - Carport garage - Central heating - Close to children playground - Close to restaurants - Close to schools - Close to sea / beach - Close to shops - Close to town - Covered terrace - Dining room - Double glazing - Fireplace - Fitted wardrobes - Garden view - Gasoil heating - Glass Doors - Good condition - Guest room - Living room - Mountain view - Panoramic view - Pool view - Private garden - Private Pool - Private terrace - Sea view - South-west orientation - Storage Room - Unfurnished - Utility Room -