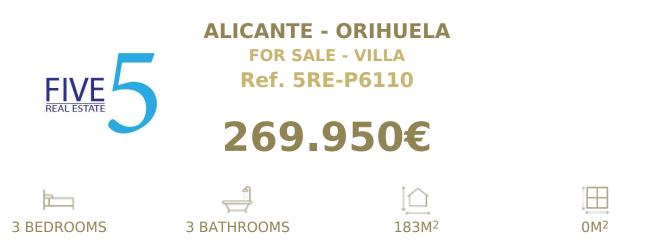

info@5real-estate.com (+34) 965 99 90 59

 Accessabilityproximity: Airport 1 hour - Accessabilityproximity: Beach at 5m -Accessabilityproximity: Bus - Accessabilityproximity: Commercial areas -Accessabilityproximity: Golf course 1km - Accessabilityproximity: Restaurants -Accessabilityproximity: Touristic areas - Air conditioning - Balcony - Bathrooms (en-suite): 1 - Ceiling fans - Community Fees (Annual): 1270 - Dishwashing machine -Fitted wardrobes - Fully Fitted Kitchen - Garden - Garden - Heating - Landscaped gardens - Oven - Part furnished - Private Solarium - Proximity: Golf course - Proximity: Pharmacy -Proximity: Playground - Proximity: Public Transport - Proximity: Restaurants - Proximity: Schools - Proximity: Shopping - Quiet Location - Separate Kitchen - Solar orientation: South - Storage / utility room - Street Parking - Terrace - Views: Golf views - Washing machine - WIFI available -