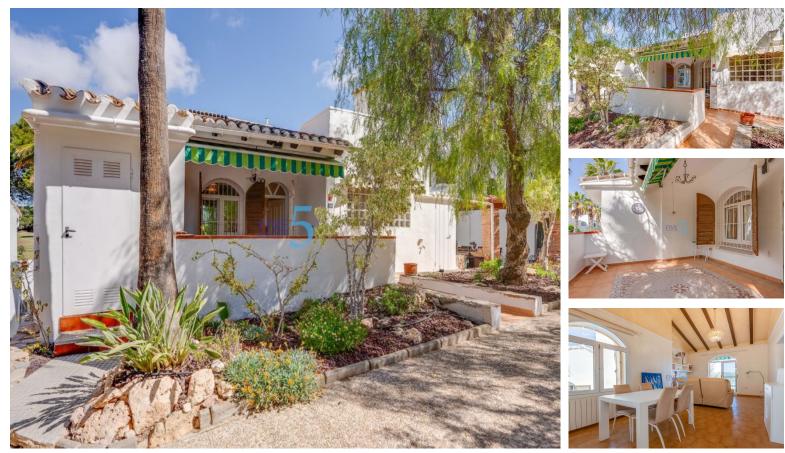

info@5real-estate.com (+34) 965 99 90 59

 Accessabilityproximity: Airport 1 hour - Accessabilityproximity: Beach at 5m -Accessabilityproximity: Bus - Accessabilityproximity: Commercial areas -Accessabilityproximity: Golf course 1km - Accessabilityproximity: Restaurants -Accessabilityproximity: Touristic areas - Air conditioning - Balcony - Bathrooms (en-suite): 1 - Ceiling fans - Community Fees (Annual): 1270 - Dishwashing machine -Fitted wardrobes - Fully Fitted Kitchen - Garden - Garden - Heating - Landscaped gardens - Oven - Part furnished - Private Solarium - Proximity: Golf course - Proximity: Pharmacy -Proximity: Playground - Proximity: Public Transport - Proximity: Restaurants - Proximity: Schools - Proximity: Shopping - Quiet Location - Separate Kitchen - Solar orientation: South - Storage / utility room - Street Parking - Terrace - Views: Golf views - Washing machine - WIFI available -