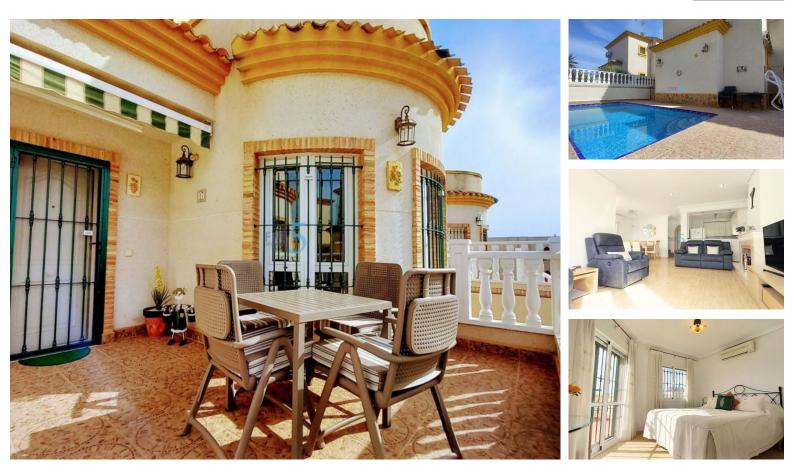

info@5real-estate.com (+34) 965 99 90 59

- - Accessabilityproximity: Airport 30m - Accessabilityproximity: Beach at 5m -Accessabilityproximity: Bus - Accessabilityproximity: Commercial areas -Accessabilityproximity: Golf course 5km - Accessabilityproximity: Restaurants - Air conditioning - Balcony - Community Fees (Annual): 160 - Dishwashing machine - Fitted wardrobes - Fully Fitted Kitchen - Furnished - Garden - Open Plan Kitchen - Oven - Pool -Pool type: Private - Private parking - Proximity: Pharmacy - Proximity: Playground -Proximity: Public Transport - Proximity: Restaurants - Proximity: Shopping - Solar orientation: East - Solar orientation: South - Storage / utility room - Stove - Terrace -Views: Urbanization view - Washing machine - WIFI available -