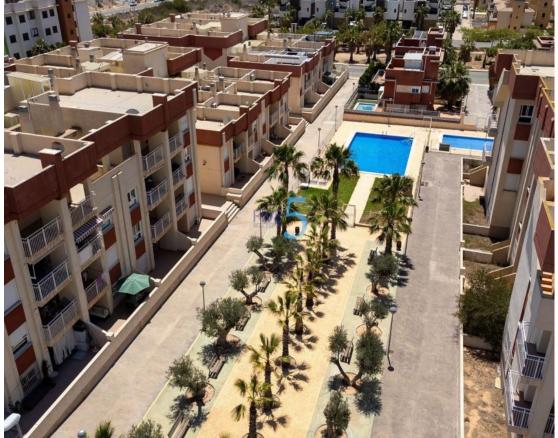

## **ALICANTE - ORIHUELA**

VENTA - PISO Árbitro. 5RE-P6278

129.950€

Accessabilityproximity: Airport 1 hour - Accessabilityproximity: Beach at 5m - Accessabilityproximity: Golf course 5km - Accessabilityproximity: Restaurants - Air conditioning - Bathrooms (en-suite): 1 - Built year: 2006 - Children's pool - Communal pool - Fully Fitted Kitchen - Furniture Negotiable - Garage - Garden - Garden - Lift - Oven - Pool shower - Private parking - Proximity: Golf course - Proximity: Open field - Proximity: Pharmacy - Proximity: Playground - Proximity: Public Transport - Proximity: Restaurants - Proximity: Shopping - Quiet Location - Separate Kitchen - Solar orientation: South - Solar orientation: West - Stove - Terrace - Views: Garden view - Views: Pool view - WC for visitors - WIFI available -