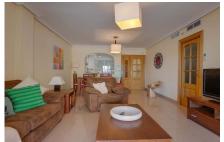

## **ALICANTE - ORIHUELA**

VENTA - PISO Árbitro. 5RE-P6278

129.950€

Accessabilityproximity: Airport 1 hour - Accessabilityproximity: Beach at 5m - Accessabilityproximity: Golf course 5km - Accessabilityproximity: Restaurants - Air conditioning - Bathrooms (en-suite): 1 - Built year: 2006 - Children's pool - Communal pool - Fully Fitted Kitchen - Furniture Negotiable - Garage - Garden - Garden - Lift - Oven - Pool shower - Private parking - Proximity: Golf course - Proximity: Open field - Proximity: Pharmacy - Proximity: Playground - Proximity: Public Transport - Proximity: Restaurants - Proximity: Shopping - Quiet Location - Separate Kitchen - Solar orientation: South - Solar orientation: West - Stove - Terrace - Views: Garden view - Views: Pool view - WC for visitors - WIFI available -