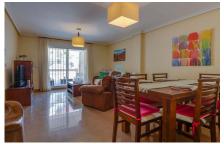

## **ALICANTE - ORIHUELA**

VENTA - PISO Árbitro. 5RE-P6278

129.950€

Accessabilityproximity: Airport 1 hour - Accessabilityproximity: Beach at 5m - Accessabilityproximity: Golf course 5km - Accessabilityproximity: Restaurants - Air conditioning - Bathrooms (en-suite): 1 - Built year: 2006 - Children's pool - Communal pool - Fully Fitted Kitchen - Furniture Negotiable - Garage - Garden - Garden - Lift - Oven - Pool shower - Private parking - Proximity: Golf course - Proximity: Open field - Proximity: Pharmacy - Proximity: Playground - Proximity: Public Transport - Proximity: Restaurants - Proximity: Shopping - Quiet Location - Separate Kitchen - Solar orientation: South - Solar orientation: West - Stove - Terrace - Views: Garden view - Views: Pool view - WC for visitors - WIFI available -