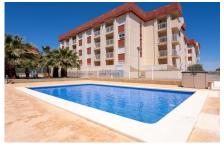

## **ALICANTE - ORIHUELA**

VENTA - PISO Árbitro. 5RE-P6278

129.950€

Accessabilityproximity: Airport 1 hour - Accessabilityproximity: Beach at 5m - Accessabilityproximity: Golf course 5km - Accessabilityproximity: Restaurants - Air conditioning - Bathrooms (en-suite): 1 - Built year: 2006 - Children's pool - Communal pool - Fully Fitted Kitchen - Furniture Negotiable - Garage - Garden - Garden - Lift - Oven - Pool shower - Private parking - Proximity: Golf course - Proximity: Open field - Proximity: Pharmacy - Proximity: Playground - Proximity: Public Transport - Proximity: Restaurants - Proximity: Shopping - Quiet Location - Separate Kitchen - Solar orientation: South - Solar orientation: West - Stove - Terrace - Views: Garden view - Views: Pool view - WC for visitors - WIFI available -