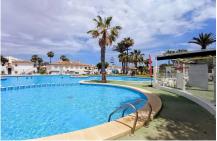

## **ALICANTE - TORREVIEJA**

TE KOOP - APPARTEMENT Ref. 5RE-P6302

97.500€

ZWEMBAD

- Accessabilityproximity: Airport 1 hour - Accessabilityproximity: Beach at 5m - Accessabilityproximity: Bus - Accessabilityproximity: Commercial areas - Accessabilityproximity: Restaurants - Air conditioning - Ceiling fans - Children's pool - Communal pool - Community Fees (Annual): 400 - Double glazing - Electric heating - Fitted wardrobes - Fully Fitted Kitchen - Furnished - Garden - Gym - Mosquito nets - Open Plan Kitchen - Oven - Pool shower - Proximity: Beach - Proximity: Hospital - Proximity: Pharmacy - Proximity: Playground - Proximity: Public Transport - Proximity: Restaurants - Proximity: Schools - Proximity: Shopping - Quiet Location - Solar orientation: North - Storage / utility room - Stove - Street Parking - Terrace - Views: Garden view - Views: Urbanization view - Washing machine - WIFI available -