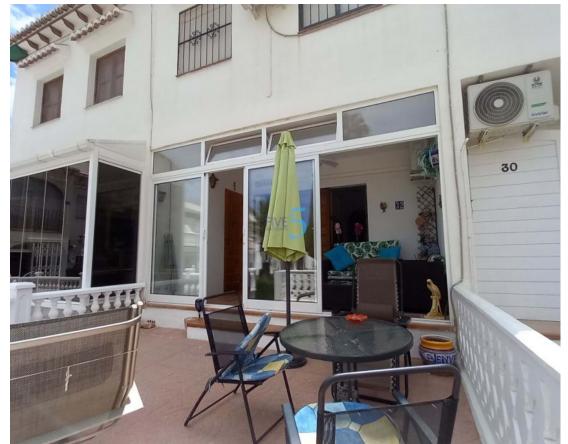

## **ALICANTE - TORREVIEJA**

TE KOOP - APPARTEMENT Ref. 5RE-P6302

97.500€

ZWEMBAD

- Accessabilityproximity: Airport 1 hour - Accessabilityproximity: Beach at 5m - Accessabilityproximity: Bus - Accessabilityproximity: Commercial areas - Accessabilityproximity: Restaurants - Air conditioning - Ceiling fans - Children's pool - Communal pool - Community Fees (Annual): 400 - Double glazing - Electric heating - Fitted wardrobes - Fully Fitted Kitchen - Furnished - Garden - Gym - Mosquito nets - Open Plan Kitchen - Oven - Pool shower - Proximity: Beach - Proximity: Hospital - Proximity: Pharmacy - Proximity: Playground - Proximity: Public Transport - Proximity: Restaurants - Proximity: Schools - Proximity: Shopping - Quiet Location - Solar orientation: North - Storage / utility room - Stove - Street Parking - Terrace - Views: Garden view - Views: Urbanization view - Washing machine - WIFI available -