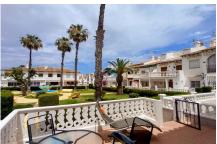

## **ALICANTE - TORREVIEJA**

TE KOOP - APPARTEMENT Ref. 5RE-P6302

97.500€

ZWEMBAD

- Accessabilityproximity: Airport 1 hour - Accessabilityproximity: Beach at 5m - Accessabilityproximity: Bus - Accessabilityproximity: Commercial areas - Accessabilityproximity: Restaurants - Air conditioning - Ceiling fans - Children's pool - Communal pool - Community Fees (Annual): 400 - Double glazing - Electric heating - Fitted wardrobes - Fully Fitted Kitchen - Furnished - Garden - Gym - Mosquito nets - Open Plan Kitchen - Oven - Pool shower - Proximity: Beach - Proximity: Hospital - Proximity: Pharmacy - Proximity: Playground - Proximity: Public Transport - Proximity: Restaurants - Proximity: Schools - Proximity: Shopping - Quiet Location - Solar orientation: North - Storage / utility room - Stove - Street Parking - Terrace - Views: Garden view - Views: Urbanization view - Washing machine - WIFI available -