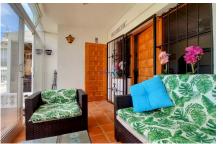

## **ALICANTE - TORREVIEJA**

TE KOOP - APPARTEMENT Ref. 5RE-P6302

97.500€

ZWEMBAD

- Accessabilityproximity: Airport 1 hour - Accessabilityproximity: Beach at 5m - Accessabilityproximity: Bus - Accessabilityproximity: Commercial areas - Accessabilityproximity: Restaurants - Air conditioning - Ceiling fans - Children's pool - Communal pool - Community Fees (Annual): 400 - Double glazing - Electric heating - Fitted wardrobes - Fully Fitted Kitchen - Furnished - Garden - Gym - Mosquito nets - Open Plan Kitchen - Oven - Pool shower - Proximity: Beach - Proximity: Hospital - Proximity: Pharmacy - Proximity: Playground - Proximity: Public Transport - Proximity: Restaurants - Proximity: Schools - Proximity: Shopping - Quiet Location - Solar orientation: North - Storage / utility room - Stove - Street Parking - Terrace - Views: Garden view - Views: Urbanization view - Washing machine - WIFI available -