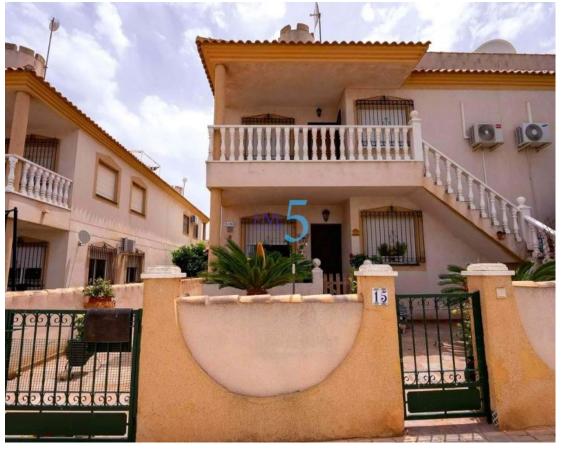

## **ALICANTE - ORIHUELA TE KOOP - APPARTEMENT**

Ref. 5RE-P6305

119.950€

2 SLAAPKAMERS

1 BADKAMERS

- Accessabilityproximity: Airport 1 hour - Accessabilityproximity: Beach at 5m -Accessabilityproximity: Bus - Accessabilityproximity: Commercial areas -Accessabilityproximity: Restaurants - Air conditioning - Barbecue - Children's pool -Communal parking - Communal pool - Community Fees (Annual): 350 - Fitted wardrobes -Fully Fitted Kitchen - Local Tax (Annual): 240 - Open Plan Kitchen - Oven - Part furnished - Pool shower - Private Solarium - Proximity: Beach - Proximity: Pharmacy - Proximity: Playground - Proximity: Public Transport - Proximity: Restaurants - Proximity: Schools -Proximity: Shopping - Quiet Location - Solar orientation: West - Stove - Views: Sea views -Views: Urbanization view - Washing machine - WIFI available -