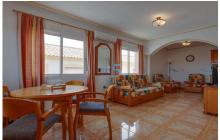

## **ALICANTE - ORIHUELA TE KOOP - APPARTEMENT**

Ref. 5RE-P6305

119.950€

2 SLAAPKAMERS

1 BADKAMERS

- Accessabilityproximity: Airport 1 hour - Accessabilityproximity: Beach at 5m -Accessabilityproximity: Bus - Accessabilityproximity: Commercial areas -Accessabilityproximity: Restaurants - Air conditioning - Barbecue - Children's pool -Communal parking - Communal pool - Community Fees (Annual): 350 - Fitted wardrobes -Fully Fitted Kitchen - Local Tax (Annual): 240 - Open Plan Kitchen - Oven - Part furnished - Pool shower - Private Solarium - Proximity: Beach - Proximity: Pharmacy - Proximity: Playground - Proximity: Public Transport - Proximity: Restaurants - Proximity: Schools -Proximity: Shopping - Quiet Location - Solar orientation: West - Stove - Views: Sea views -Views: Urbanization view - Washing machine - WIFI available -