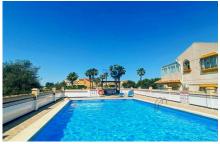

## **ALICANTE - ORIHUELA TE KOOP - APPARTEMENT**

Ref. 5RE-P6305

119.950€

2 SLAAPKAMERS

1 BADKAMERS

- Accessabilityproximity: Airport 1 hour - Accessabilityproximity: Beach at 5m -Accessabilityproximity: Bus - Accessabilityproximity: Commercial areas -Accessabilityproximity: Restaurants - Air conditioning - Barbecue - Children's pool -Communal parking - Communal pool - Community Fees (Annual): 350 - Fitted wardrobes -Fully Fitted Kitchen - Local Tax (Annual): 240 - Open Plan Kitchen - Oven - Part furnished - Pool shower - Private Solarium - Proximity: Beach - Proximity: Pharmacy - Proximity: Playground - Proximity: Public Transport - Proximity: Restaurants - Proximity: Schools -Proximity: Shopping - Quiet Location - Solar orientation: West - Stove - Views: Sea views -Views: Urbanization view - Washing machine - WIFI available -