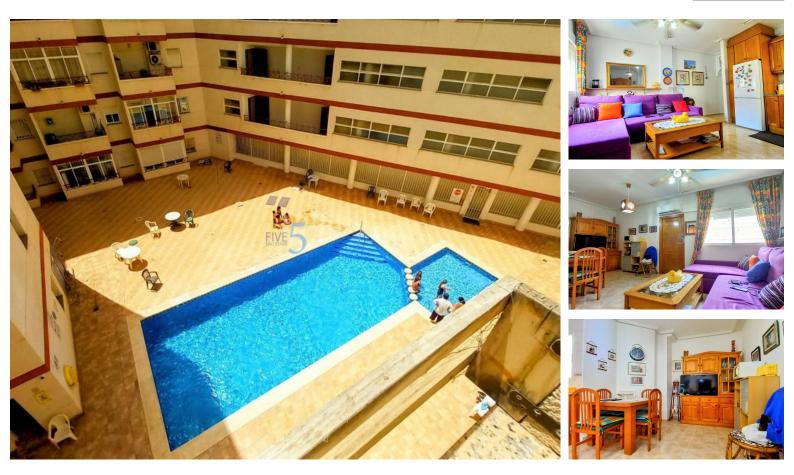

info@5real-estate.com (+34) 965 99 90 59

 - Accessabilityproximity: Airport 1 hour - Accessabilityproximity: Bus -Accessabilityproximity: Commercial areas - Accessabilityproximity: Restaurants - Air conditioning - Ceiling fans - Children's pool - Communal pool - Community Fees (Annual): 400 - Fitted wardrobes - Floor level: Middle floor - Furnished - Kitchenette - Lift - Local Tax (Annual): 200 - Open Plan Kitchen - Pool shower - Proximity: Beach - Proximity: Hospital - Proximity: Pharmacy - Proximity: Playground - Proximity: Public Transport -Proximity: Restaurants - Proximity: Schools - Proximity: Shopping - Solar orientation: West - Stove - Street Parking - Utility Room - Video entry system - Views: Pool view -Views: Urbanization view - Washing machine - WIFI available -